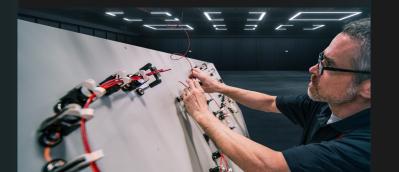

## WIRE HARNESS ASSEMBLY

ASSISTED AUTOMATION

#### Simplify Complexity

HarnessWorks simplifies the process of building wire harnesses by projecting step-by-step instructions directly onto the harness board. This is achieved through an integrated hardware and software solution, designed with the end-user in mind.