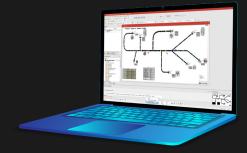

## IMPORT DATA

FROM YOUR DESIGN SOFTWARE

#### **Extend the Digital Thread**

Leverage your smart wire harness data from your existing wire harness design software by importing your files into HarnessWorks and parsing them into easy to understand step-by-step projected work instructions, all controlled from a web browser.