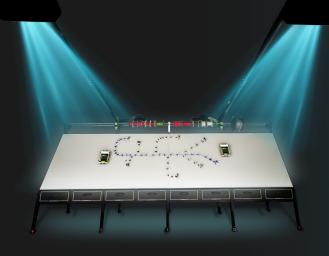

## WIRE HARNESS ASSEMBLY

ASSISTED AUTOMATION

#### Simplify Complexity

HarnessWorks simplifies the process of building wire harnesses by projecting step-by-step instructions directly onto the harness board. This is achieved through an integrated hardware and software solution, designed with the end-user in mind.

## BORDERLESS

SEAMLESSLY EXPANDABLE WORKSPACES

#### <u>No Limits</u>

Connect harness boards end-to-end to fit wire harnesses of any size.