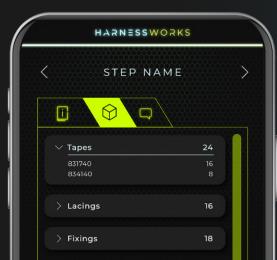

# STEP-BY-STEP WORK INSTRUCTIONS

#### **Extend the Digital Thread**

Leverage your smart wire harness data from your existing wire harness design software by importing your files into HarnessWorks and parsing them into easy to understand step-by-step projected work instructions, all controlled from a web browser.