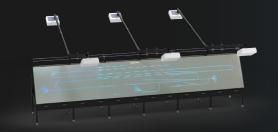

## WIRE HARNESS ASSEMBLY

ASSISTED AUTOMATION

#### Simplify Complexity

HarnessWorks simplifies the process of building wire harnesses by projecting step-by-step instructions directly onto the harness board. This is achieved through an integrated hardware and software solution, designed with the end-user in mind.

# STEP-BY-STEP WORK INSTRUCTIONS